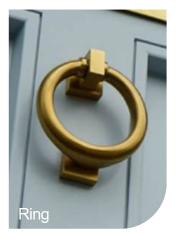

#### DOOR KNOCKERS

A luxurious heavyweight Doctors' Door Knocker for that elegant finishing touch.

High-quality classicsolid stainless steel ring door knocker and strike plate.