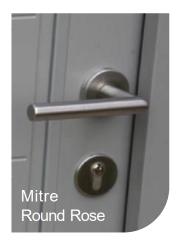

#### **HANDLES**

Mitre lever door handle on round rose provides a modern, contemporary feel to your front door.

A stunning multipoint external door handle in a contemporary design.

Round Rose High quality elegant design.