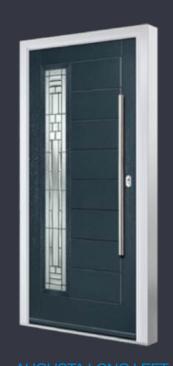

### **MONZAII**

Door Style: Black Inox Nice Colour: RAL 1023 Glass: Space

Door hardware for illustrative purposes. Seepages 54-57 for hardware available.

EXPERIENCEDOR PERFECTION