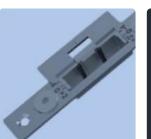

### High-Performance **Auto-Firing Multi-Point** Door Lock, Equipped for Smart Security

Ideal for heritage style doors or those with pull-bar handles, the Avantis Autofire is the only AutoLock on the market developed to work with Kubu Smart Security sensortechnology.

Engineered to reduce operating forces to almost zero, the clever combination of self-lubricating polymers, stainless steel, and zinc-coupled with an innovative bolt and keep design, ensures incredibly smooth operation and exceptional security.

Boasting the largest chamfered hooks and centre deadbolt in the UK, this unique combination delivers classleading security, compression performance, and ease of use for doors manufactured from uPVC, timber and modern composite materials.

Designed to work seamlessly with Kubu Smart Security sensors, the Avantis MPL not only provides premium physical security, but industry leading Smart Security too.

10 GRIPCORE COLLECTION GRIPCORE COLLECTION 11