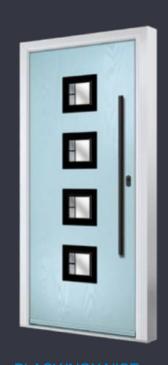

### CONTEMPORARY SERIES

Add personality to every GRiPCOREdoorwith our collection of glazing and paint. Explorethousands of combinations to create the perfect finish for each entrance.

VILAMOURA
Colour: Black
Glass:Metropolis