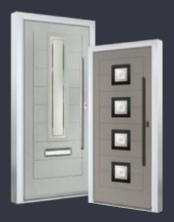

### INTRODUCING **GRIPCORE INNOVATION**

A well designed door adds beauty, style and personality to your home. So, whether you prefer a traditional or contemporary look, there is a door style to suit all tastes from our GRiPCORECollection.

GRiPCOREtechnologyis created from the best of traditional and modern materials, and is engineered to deliver a stronger, heavier and more robust door.

The unrivalled construction of GRiPCOREdoor technology createsa formidable barrier that will protect your home against the elements, deter intruders and look stunning for yearsto come.