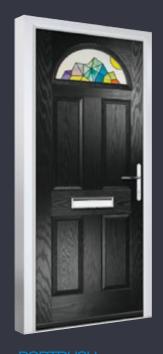

### **MONZAII**

Door Style: Black Inox Nice Colour: RAL 1023 Glass: Space

Door hardware for illustrative purposes. Seepages 54-57 for hardware available.

EXPERIENCEDOR PERFECTION