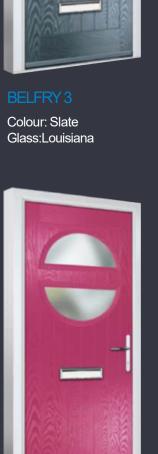

#### **BEFLRY**

Colour: Chartwell Green Glass: Cubic

**AUGUSTA CENTRE** 

Colour: RAL6021 Glass:Graphite SQUARE 4

Colour: Slate Glass:Louisiana **OAKMONT** 

Colour: Black Glass:Skyline

Add personality to every GRiPCOREdoorwith our collection of glazing and paint. Explorethousands of combinations to create the perfect finish for each entrance.