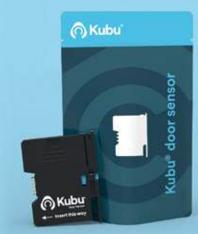

## Be sure it's secure with Kubu Smart Security.

Our range of GRiPCORE doors are built to work with multi award-winning Kubu Smart Security Sensors. The sensors, which can be purchased independently, are easy to install and are completely concealed within the door frame, so your new door can be Smart while still looking smart.

### Smart Sensors

Kubu Smart Security

Our first-of-its-kind door sensor, fits seamlessly into your door lock that 'Works with Kubu®', remaining completely concealed to maintain the aesthetics of the door, while adding the benefits of Smart technology.

### **Smart Sensors**

- Completely Concealed
- Calibration FREE
- Locked/Unlocked/Open/Closed/Vented
- Tamper Detection Built-In