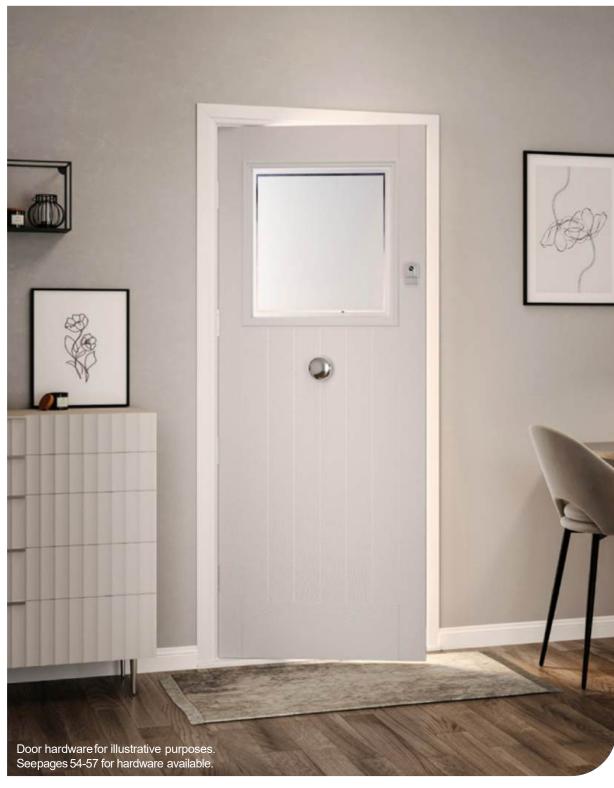

### **MONZAII**

Door Style: Black Inox Nice Colour: RAL 1023 Glass: Space

Door hardware for illustrative purposes. Seepages 54-57 for hardware available.

EXPERIENCEDOR PERFECTION