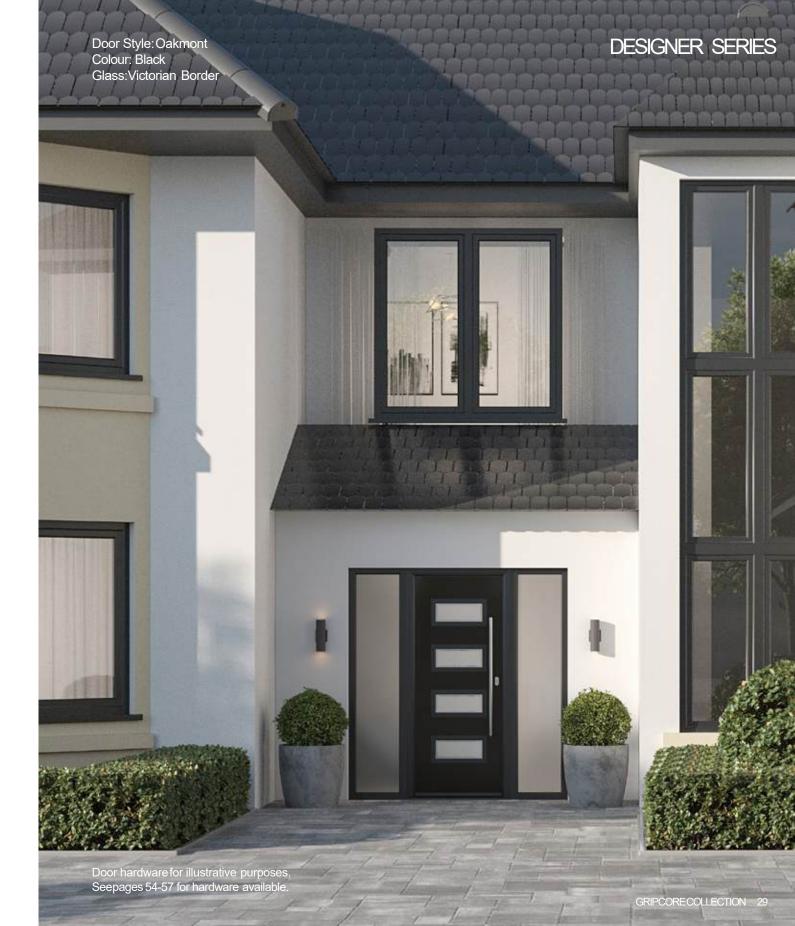

Add personality to every GRiPCOREdoorwith our collection of glazing and paint. Explorethousands of combinations to create the perfect finish for each entrance.

#### **FEATUREDGLAZING**



Victorian Border

Forfull glassavailability, pleaseviewthe availability chart on pages58-59.

#### FEATURED COLOURS





PAiNTallows us to colour match anything.
With our high-performance paint technology
we can offer any colour door you desire.

Doorodousshowninthisbrochureshouldbeusedforguidanoeonly. Wehavemadeeveryelforthomatch the colourandstain youseein the brochure, solfseadoseaspossible to cupaint when applied to the colour brochure the product diseappied by the reason of the colour brochure the colour brochuse the colou



Door Style: Augusta Long Centre | Colour: Agate Grey | Glass: Tectronic





### FLUSH COLLECTION

A sleek and timeless design, our Flush collection is a smooth finish with a subtle wood-grain look. Available as a solid door or with a range of glazing designs.

VILAMOURA FLUSH

Finish: Flush Colour: RAL7032 Glass:Birchwood



Exploreour range of glazing and paint options available with the Flush collection to personalise this contemporary style to suit any home.







AUGUSTA CENTRE

Colour: Slate Glass:Louisiana **SEMINOLE 4 CENTRE** 

Colour: Blue Glass:Tectronic **CHANTILLY** 

Colour: RAL3015 Glass:Artemis

### CONTEMPORARY SERIES

Add personality to every GRiPCOREdoorwith our collection of glazing and paint. Explorethousands of combinations to create the perfect finish for each entrance.



VILAMOURA
Colour: Black
Glass:Metropolis



Colour: RAL8022 Glass