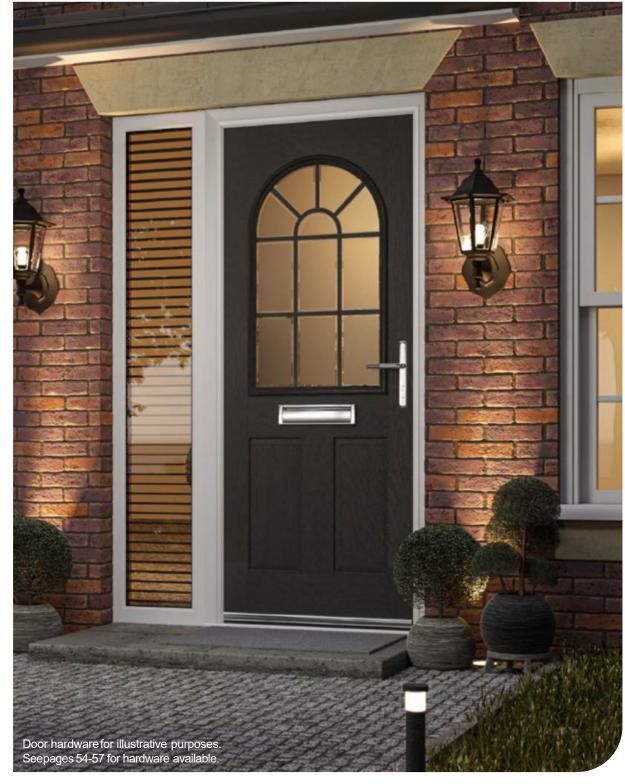

pleaseviewthe availability chart on pages58-59.

### FEATURED COLOURS



State

() PAINT

RALDESGN

2507025

PAiNTallows us to colour match anything. With our high-performance paint technology we can offer any colour door you desire.

Doorcoloursshowninthisbrochureshouldbeusedforquidanceonly.Wehavemadeeveryefforttomatchthecolourandstainyouseeinthebrochure.soitsædoseaspossibletoourpaint when applied to the doors. Due to the nature of the products tis applied to, there is sometimes a difference between the mwhich we cannot avoid. The colour, intensity and sheen level maydifferformhepeperprintversionandwedondaceptilabilityforthisforwhaleverreason. Toensurethatrightoolourforyourdoonwerecommendrequestingacolourbookletofour namedolousandusinganolficialRALbookletofour.

RAL3015

Chartwell Green



Door Style: Turnberry | Colour: RAL8022 | Glass: Optimal





### FARMHOUSE COLLECTION

The ultimate country classic, our Farmhouse collection is an ever-popular design from our Traditional range that can be customised to almost one-of-a-kind with our range of glazing and paint.



Finish: Farmhouse Colour: RAL4007 Glass: Hive



Go big with bold glazing and paint or keep things simple with more subtle choices, whatever feels right to personalise your brand-new Farmhousedoor.







**CHANTILLY** 

Colour: Anthracite Grey Glass: Birchwood

#### **BEFLRY**

Colour: Chartwell Green Glass: Cubic

#### **MERION**

Colour: White Glass: Victorian Border

### TRADITIONAL SERIES





Colour: RAL4010 Glass: Satin



Colour: Agate Grey Glass:4 Bevel Square



Colour: RAL7032 Glass:Trinity



Colou