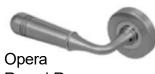

#### **HANDLES**

Mitre lever door handle on round rose provides a modern, contemporary feel to your front door.

A stunning multipoint external door handle in a contemporary design.

Round Rose High quality elegant design.

Opera **Back Plate** High quality, elegant multipoint door lock handle.

The Barley Twist, Bow and Curley Tail door handles from the Antique range.

Standard hardware options are also available.