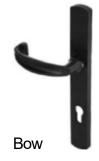

Opera **Back Plate** High quality, elegant multipoint door lock handle.

The Barley Twist, Bow and Curley Tail door handles from the Antique range.

Standard hardware options are also available.