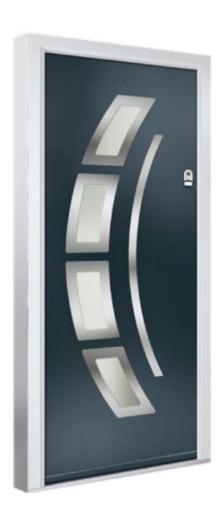

### LINKS COLLECTION

The Links range boasts the smoothest finish of all our GRiPCORE styles. A seamlessdesign with endless personalisation possibilities, make a Links your own dream door.

Finish: Links Colour: Agate Grey Glass: Graphite

Designed to replicate the aesthetic of an aluminium door, explore our collection of sleek Links doors with a range of glazing designs available.

**AUGUSTA LONG LEFT** 

Colour: RAL7046 Glass:Tectronic **OAKMONT** 