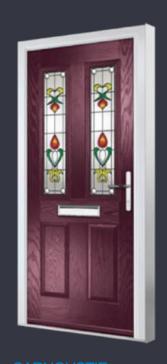

### **MONZAII**

Door Style: Black Inox Nice Colour: RAL 1023 Glass: Space

Door hardware for illustrative purposes. Seepages 54-57 for hardware available.

EXPERIENCEDOR PERFECTION

### MONZA II COLLECTION

A best-seller from our Designer range, the Monza II is a modern spectacle with stunning linear etched detailing. Customisethis design with a series of glazing options or keep it simple with our solid door option.