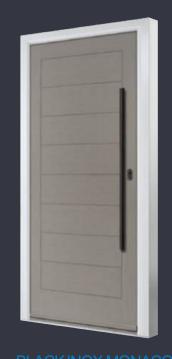

A best-seller from our Designer range, the Monza II is a modern spectacle with stunning linear etched detailing. Customisethis design with a series of glazing options or keep it simple with our solid door option.

ICLISTA LONG CENTRE

Finish: Linear Etched Detailing Colour: Alaskan Birch Patina Glass: Etch Lines



Personaliseyour Monza II with our range of glass and paint to create a bespoke design that will continue to be a talking point for yearsto come.







**AUGUSTA CENTRE** 

Colour: RAL6021 Glass:Graphite SQUARE 4

Colour: Slate Glass:Louisiana **OAKMONT** 

Colour: Black Glass:Skyline



Add personality to every GRiPCOREdoorwith our collection of glazing and paint. Explorethousands of combinations to create the perfect finish for each entrance.



Colour: RAL3015 Glass:Lotus



Colour: Stone Grey Patina



Colour: RAL DESIGN230 7015 Glass:Trinity



BLACK INOX NICE

Colour: Agate Grey Glass: Space



AUGUSTA LONG LEFT

Colour: Anthracite Grey Glass: Louisiana



AUGUSTA CENTRE

Colour: RAL2001 Glass:Quantum

### **FEATUREDGLAZING**



Forfull glassavailability, pleaseviewthe availability chart on pages 58-59.

Victorian Border

Trinity

#### FEATURED COLOURS



PATINA only available in Monzall.

RAL2001



RAL1023

O PAINT

PAiNTallows us to colour match anything. With our high-performance paint technology we can offer any colour door you desire.

Doorodousshowninthisbrochureshouldbeusedforguidanoeonly.Wehavemadeeveryelforttomatchthecolourandstainyouseeinthebrochuresolfseadoseaspossibletoourpaint whenappiedothedoors.Duetotheratureoffreprodudstisappiedothereisso