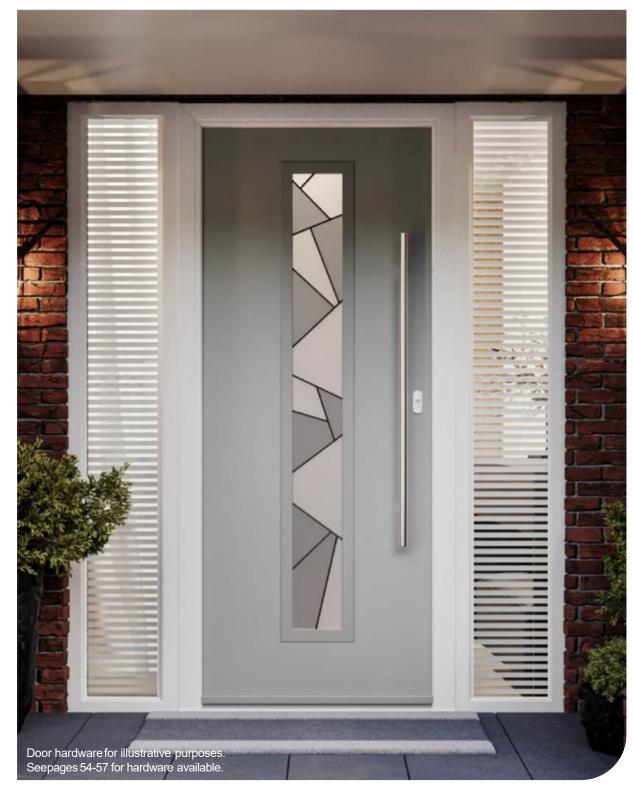

### **MONZAII**

Door Style: Black Inox Nice Colour: RAL 1023 Glass: Space

Door hardware for illustrative purposes. Seepages 54-57 for hardware available.

EXPERIENCEDOR PERFECTION