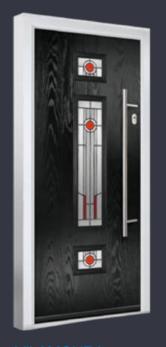

### **MONZAII**

Door Style: Black Inox Nice Colour: RAL 1023 Glass: Space

Door hardware for illustrative purposes. Seepages 54-57 for hardware available.

EXPERIENCEDOR PERFECTION