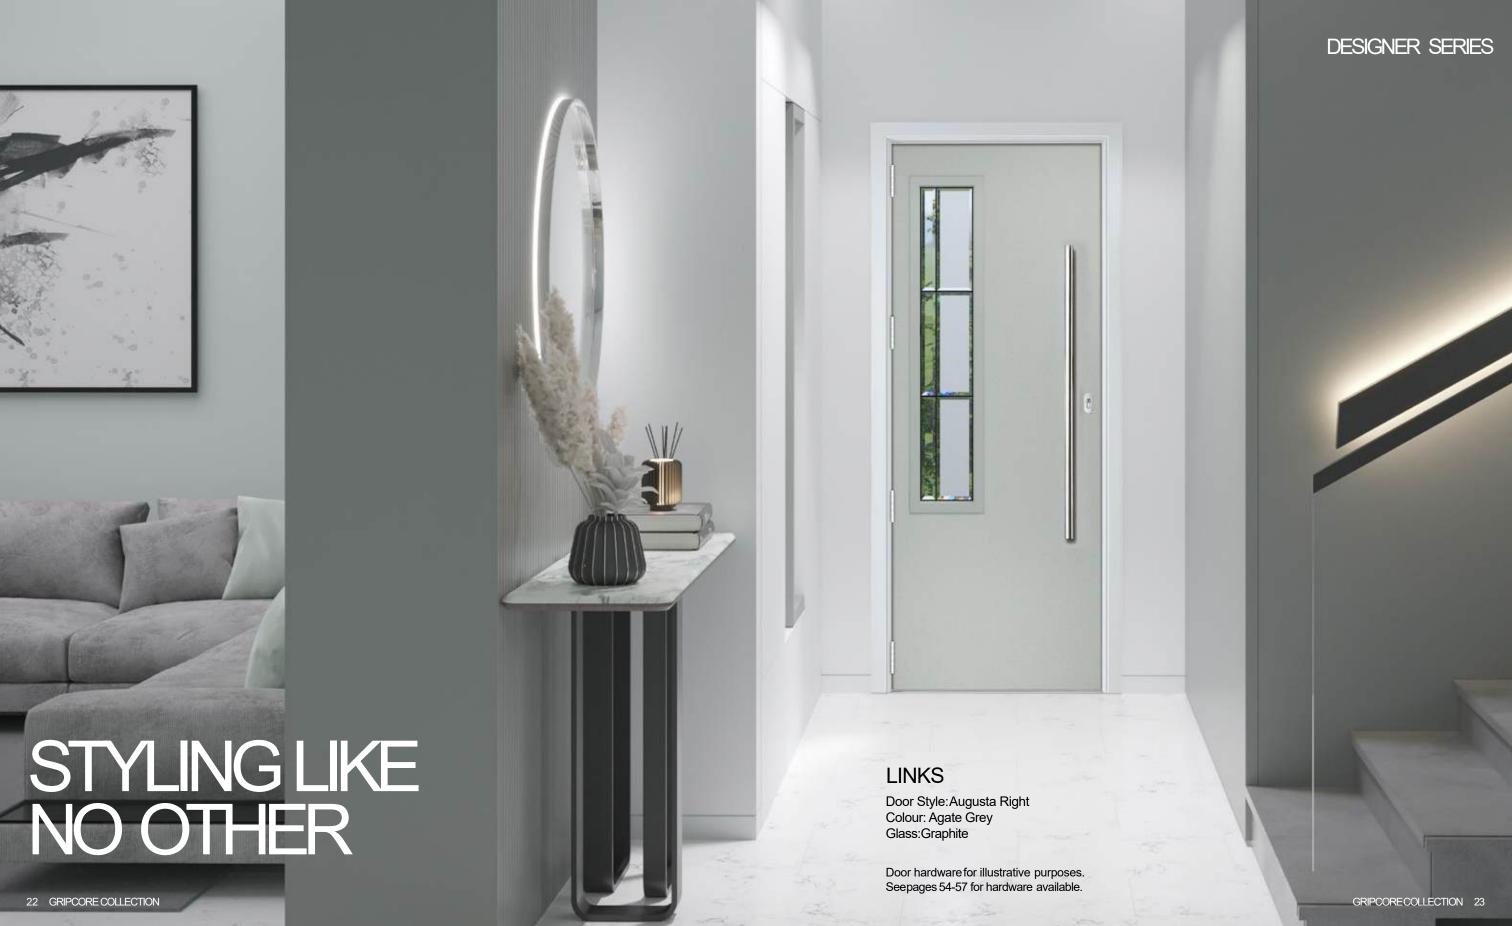

### LINKS COLLECTION

The Links range boasts the smoothest finish of all our GRiPCORE styles. A seamlessdesign with endless personalisation possibilities, make a Links your own dream door.

Finish: Links Colour: Agate Grey Glass: Graphite

Designed to replicate the aesthetic of an aluminium door, explore our collection of sleek Links doors with a range of glazing designs available.

**AUGUSTA LONG LEFT** 

Colour: RAL7046 Glass:Tectronic **OAKMONT** 