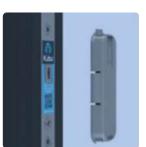

## Be sure it's secure with Kubu Smart Security.

Our range of GRiPCORE doors are built to work with multi award-winning Kubu Smart Security Sensors. The sensors, which can be purchased independently, are easy to install and are completely concealed within the door frame, so your new door can be Smart while still looking smart.

### Smart Sensors

Kubu Smart Security

Our first-of-its-kind door sensor, fits seamlessly into your door lock that 'Works with Kubu®', remaining completely concealed to maintain the aesthetics of the door, while adding the benefits of Smart technology.

### **Smart Sensors**

- Completely Concealed
- Calibration FREE
- Locked/Unlocked/Open/Closed/Vented
- Tamper Detection Built-In