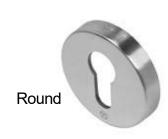

#### **ESCUTCHEONS**

SSS PSS PSB

An elegant round escutcheon suitable for euro profile cylinders.

CYLINDER PULLS

High quality back-to-back euro cylinder pull set.

**PSS** 

SSS

A contemporary oval escutcheon suitable for euro profile cylinders.