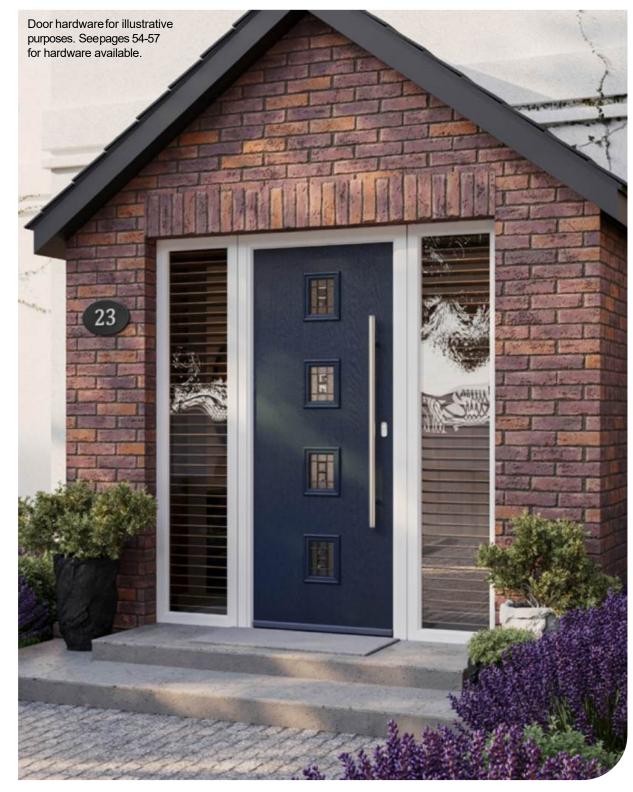

### GRIPCORE SERIES

GRiPCOREisavailablein three style ranges, allowing you to design a focal point for your home to reflect your personality.

#### CONTEMPORARY

Createan entrance that stands out from the rest of the street with our eye-catching Contemporary range. Bursting with intricate and architectural designs, the Contemporary collection allows for personality to shine through.

### **MONZAII**

Door Style: Black Inox Nice Colour: RAL 1023 Glass: Space

Door hardware for illustrative purposes. Seepages 54-57 for hardware available.

EXPERIENCEDOR PERFECTION