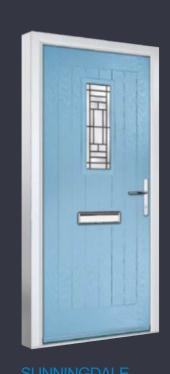

### **MONZAII**

Door Style: Black Inox Nice Colour: RAL 1023 Glass: Space

Door hardware for illustrative purposes. Seepages 54-57 for hardware available.

EXPERIENCEDOR PERFECTION

### MONZA II COLLECTION

A best-seller from our Designer range, the Monza II is a modern spectacle with stunning linear etched detailing. Customisethis design with a series of glazing options or keep it simple with our solid door option.