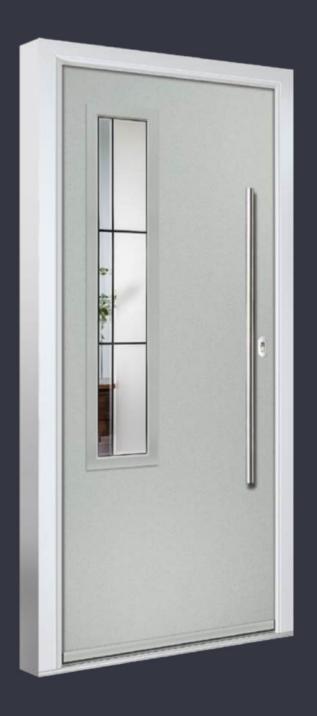

### LINKS COLLECTION

The Links range boasts the smoothest finish of all our GRiPCORE styles. A seamlessdesign with endless personalisation possibilities, make a Links your own dream door.

Finish: Links Colour: Agate Grey Glass: Graphite