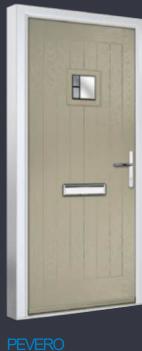

### FLUSH COLLECTION

A sleek and timeless design, our Flush collection is a smooth finish with a subtle wood-grain look. Available as a solid door or with a range of glazing designs.

VILAMOURA FLUSH

Finish: Flush Colour: RAL7032 Glass:Birchwood