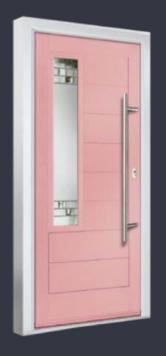

### FLUSH COLLECTION

A sleek and timeless design, our Flush collection is a smooth finish with a subtle wood-grain look. Available as a solid door or with a range of glazing designs.

VILAMOURA FLUSH

Finish: Flush Colour: RAL7032 Glass:Birchwood

Exploreour range of glazing and paint options available with the Flush collection to personalise this contemporary style to suit any home.

AUGUSTA CENTRE

Colour: Slate Glass:Louisiana **SEMINOLE 4 CENTRE** 