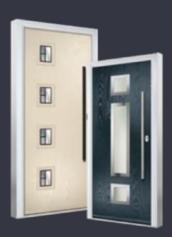

### INTRODUCING **GRIPCORE INNOVATION**

A well designed door adds beauty, style and personality to your home. So, whether you prefer a traditional or contemporary look, there is a door style to suit all tastes from our GRiPCORECollection.

GRiPCOREtechnologyis created from the best of traditional and modern materials, and is engineered to deliver a stronger, heavier and more robust door.

The unrivalled construction of GRiPCOREdoor technology createsa formidable barrier that will protect your home against the elements, deter intruders and look stunning for yearsto come.

# A NEW GENERATION OF COMPOSITE DOORS

In a first for the UK market, the new GRiPCORE timber-foam core is made up of layers of PIRfoam and HDFplywood, compressed between two sheets of aluminium to add extra stability and rigidity. Finished with a signature GRPskin, GRiPCOREissimply superior to anything elsecurrently on the market.