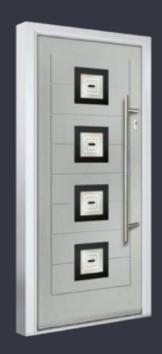

**AUGUSTA CENTRE** 

Colour: RAL6021 Glass:Graphite SQUARE 4

Colour: Slate Glass:Louisiana **OAKMONT** 

Colour: Black Glass:Skyline

Add personality to every GRiPCOREdoorwith our collection of glazing and paint. Explorethousands of combinations to create the perfect finish for each entrance.

Colour: RAL3015 Glass:Lotus

Colour: Stone Grey Patina

Colour: RAL DESIGN230 7015 Glass:Trinity

BLACK INOX NICE

Colour: Agate Grey Glass: Space

AUGUSTA LONG LEFT

Colour: Anthracite Grey Glass: Louisiana

AUGUSTA CENTRE