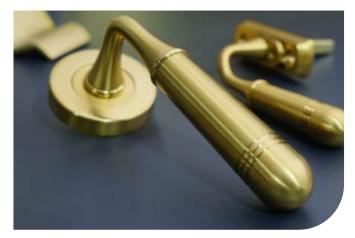

Opera **Back Plate** High quality, elegant multipoint door lock handle.

The Barley Twist, Bow and Curley Tail door handles from the Antique range.

Standard hardware options are also available.