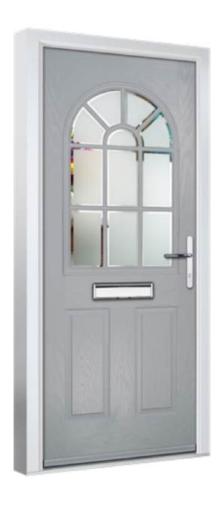

### FARMHOUSE COLLECTION

The ultimate country classic, our Farmhouse collection is an ever-popular design from our Traditional range that can be customised to almost one-of-a-kind with our range of glazing and paint.

Finish: Farmhouse Colour: RAL4007 Glass: Hive

Go big with bold glazing and paint or keep things simple with more subtle choices, whatever feels right to personalise your brand-new Farmhousedoor.

**CHANTILLY** 