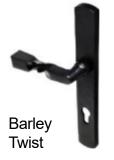

Opera **Back Plate** High quality, elegant multipoint door lock handle.

The Barley Twist, Bow and Curley Tail door handles from the Antique range.

Standard hardware options are also available.