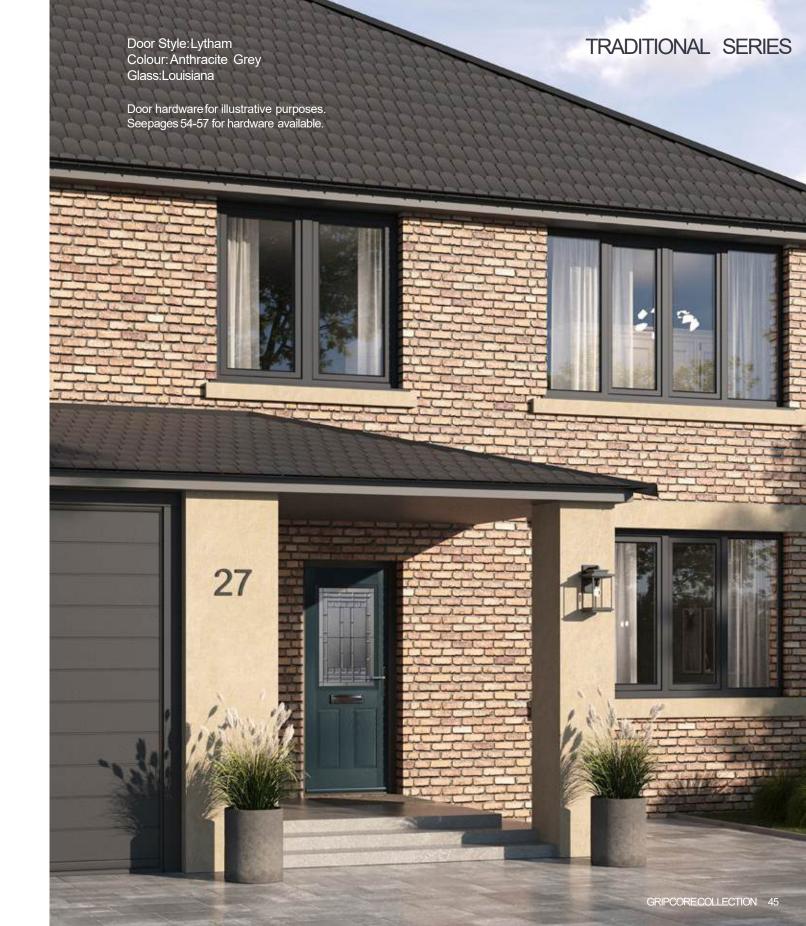

Personaliseyour panelled door with our range of simple and intricate glazing options and hundreds of colour options to create the perfect finish for every home.

LYTHAM

Colour: Anthracite Grey Glass: Louisiana