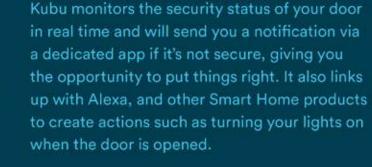

## Be sure it's secure with Kubu Smart Security.

Our range of GRiPCORE doors are built to work with multi award-winning Kubu Smart Security Sensors. The sensors, which can be purchased independently, are easy to install and are completely concealed within the door frame, so your new door can be Smart while still looking smart.

### Smart Sensors

Kubu Smart Security

Our first-of-its-kind door sensor, fits seamlessly into your door lock that 'Works with Kubu®', remaining completely concealed to maintain the aesthetics of the door, while adding the benefits of Smart technology.

### **Smart Alerts**

- Instant Status Updates
- SureSecure™ Geofence Alerts
- Scheduled Notifications
- Family Sharing

### **Smart Controls**

- Fully Smart Home Integrated
- Works with Most Major Smart-Tech Brands
- © Controlled with the Kubu® Smart Phone App
- Activates Automations at the Turn of a Key

Be Sure It's Secure.