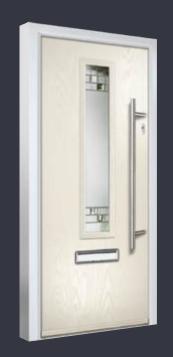

sign, our Flush collection is a smooth finish with a subtle wood-grain look. Available as a solid door or with a range of glazing designs.

VILAMOURA FLUSH

Finish: Flush Colour: RAL7032 Glass:Birchwood



Exploreour range of glazing and paint options available with the Flush collection to personalise this contemporary style to suit any home.







AUGUSTA CENTRE

Colour: Slate Glass:Louisiana **SEMINOLE 4 CENTRE** 

Colour: Blue Glass:Tectronic **CHANTILLY** 

Colour: RAL3015 Glass:Artemis

### CONTEMPORARY SERIES

Add personality to every GRiPCOREdoorwith our collection of glazing and paint. Explorethousands of combinations to create the perfect finish for each entrance.



VILAMOURA
Colour: Black
Glass:Metropolis



Colour: RAL8022 Glass:Belgravia



Colour: Agate Grey Glass:Graphite



AUGUSTA CENTRE
Colour: RAL9001
Glass:Lotus



Colour: RAL DESIGN230 7015
Glass:Graphite



Colour: RAL 2001
Glass: Trinity

### **FEATUREDGLAZING** Clearor Satin Artemis Graphite Lotus Louisiana Metropolis Birchwood Tectronic Trinity Belgravia

Forfull glassavailability, pleaseviewthe availability chart on pages58-59.

### FEATURED COLOURS



RALDESGN

2507025



RALDESGN

3207015

PAiNTallows us to colour match anything.
With our high-performance paint technology
we can offer any colour door you desire.

RAL1015

Doorodousshowninthisbrochureshouldbeusedforguidanoeonly. Wehavemadeeveryelforthomatch the colourandstain youseein the brochure, solfseadoseaspossible to cupaint when applied to the colour brochure the product diseappied by the reason of the colour brochure the colour brochuse t