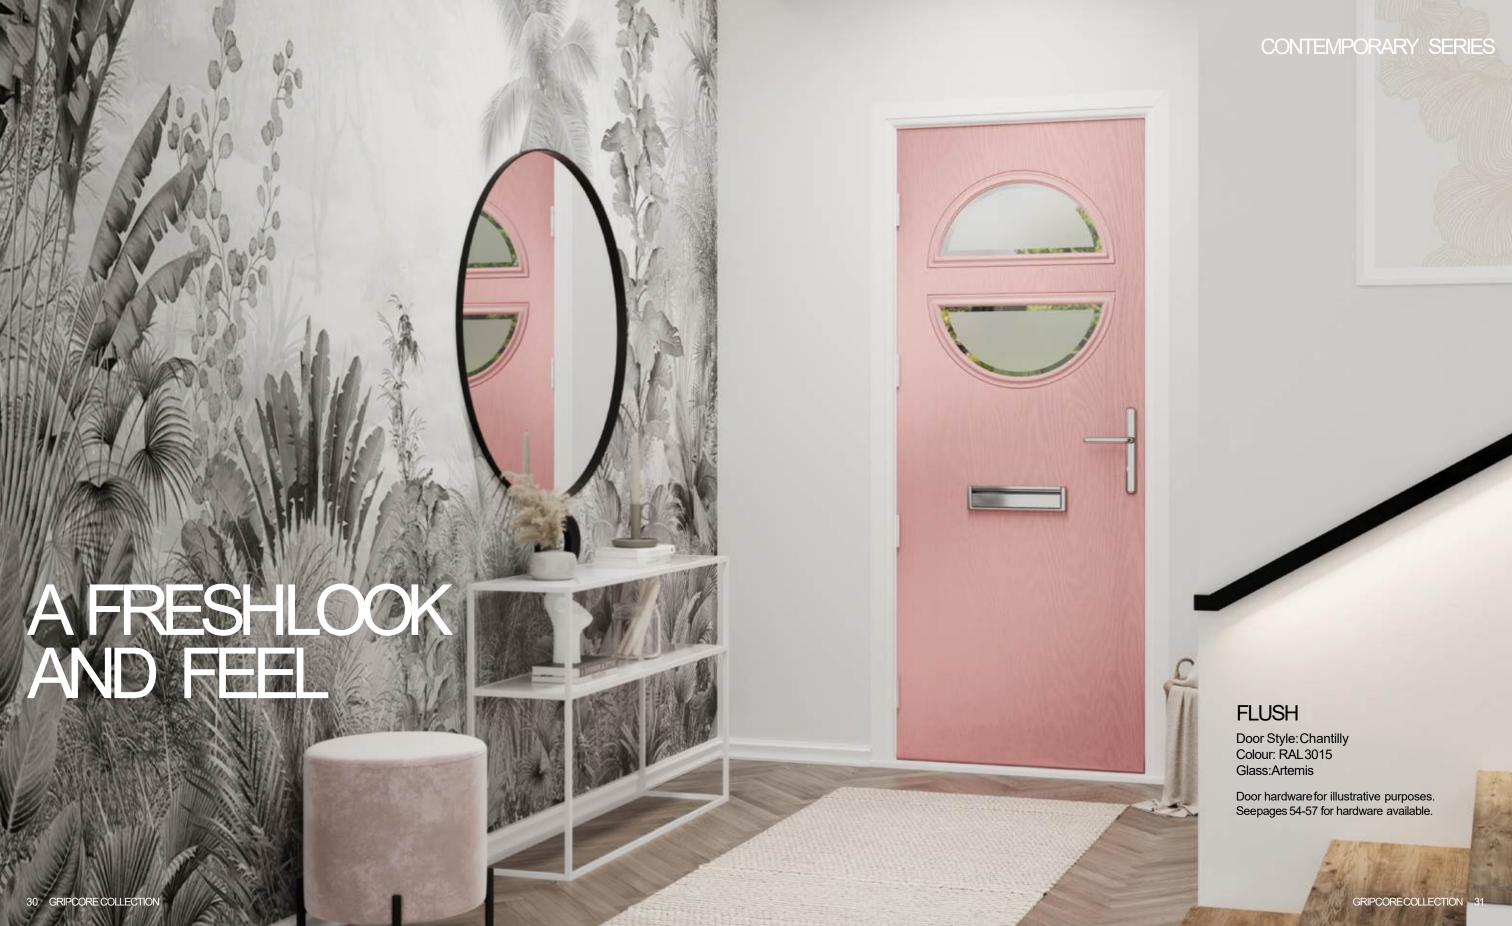

### FLUSH COLLECTION

A sleek and timeless design, our Flush collection is a smooth finish with a subtle wood-grain look. Available as a solid door or with a range of glazing designs.

VILAMOURA FLUSH

Finish: Flush Colour: RAL7032 Glass:Birchwood

Colour: Blue Glass:Tectronic **CHANTILLY** 

Colour: RAL3015 Glass:Artemis