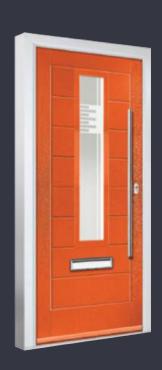

### FLUSH COLLECTION

A sleek and timeless design, our Flush collection is a smooth finish with a subtle wood-grain look. Available as a solid door or with a range of glazing designs.

VILAMOURA FLUSH

Finish: Flush Colour: RAL7032 Glass:Birchwood

Exploreour range of glazing and paint options available with the Flush collection to personalise this contemporary style to suit any home.

AUGUSTA CENTRE

Colour: Slate Glass:Louisiana **SEMINOLE 4 CENTRE** 