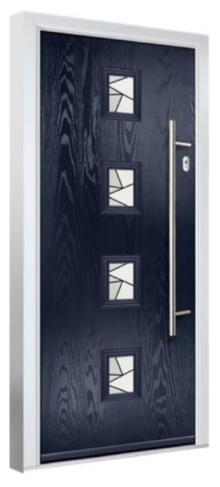

**AUGUSTA CENTRE** 

Colour: RAL6021 Glass:Graphite SQUARE 4

Colour: Slate Glass:Louisiana **OAKMONT** 

Colour: Black Glass:Skyline

Add personality to every GRiPCOREdoorwith our collection of glazing and paint. Explorethousands of combinations to create the perfect finish for each entrance.