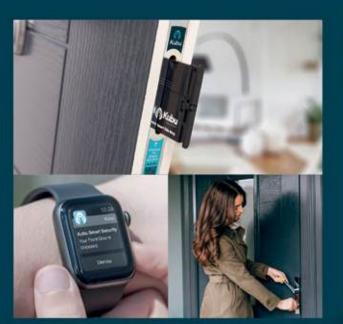

## Be sure it's secure with Kubu Smart Security.

Our range of GRiPCORE doors are built to work with multi award-winning Kubu Smart Security Sensors. The sensors, which can be purchased independently, are easy to install and are completely concealed within the door frame, so your new door can be Smart while still looking smart.

### Smart Sensors

Kubu Smart Security

Our first-of-its-kind door sensor, fits seamlessly into your door lock that 'Works with Kubu®', remaining completely concealed to maintain the aesthetics of the door, while adding the benefits of Smart technology.

### **Smart Sensors**

- Completely Concealed
- Calibration FREE
- Locked/Unlocked/Open/Closed/Vented
- Tamper Detection Built-In