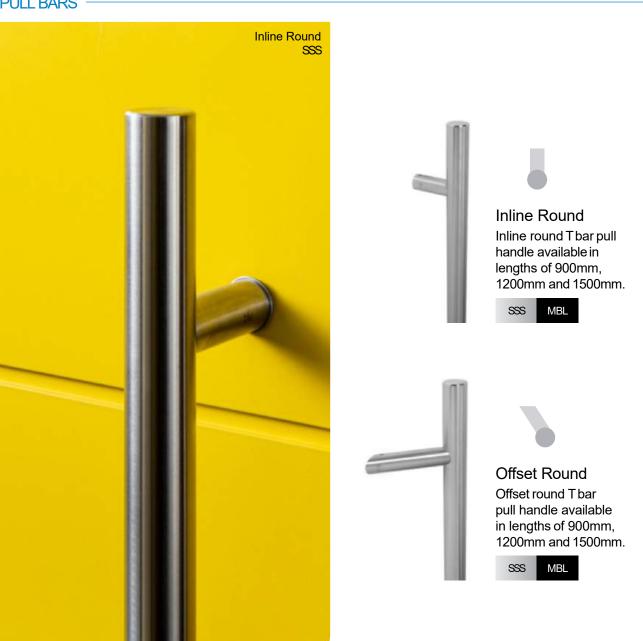

#### **PULL BARS**

Inline Rectangular Inline rectangular Tbar pull handle available in lengths of 900mm, 1200mm and 1500mm.

MBL

Offset Rectangular Offset rectangular

Tbar pull handle available in lengths of 1200mm and 1500mm.