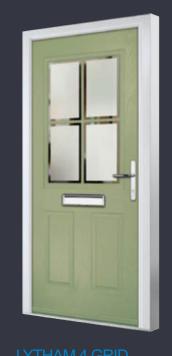

Personaliseyour panelled door with our range of simple and intricate glazing options and hundreds of colour options to create the perfect finish for every home.

LYTHAM

Colour: Anthracite Grey Glass: Louisiana