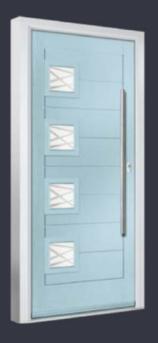

**AUGUSTA CENTRE** 

Colour: RAL6021 Glass:Graphite SQUARE 4

Colour: Slate Glass:Louisiana **OAKMONT** 

Colour: Black Glass:Skyline

Add personality to every GRiPCOREdoorwith our collection of glazing and paint. Explorethousands of combinations to create the perfect finish for each entrance.

Colour: RAL3015 Glass:Lotus

Colour: Stone Grey Patina

Colour: RAL DESIGN230 7015 Glass:Trinity

BLACK INOX NICE

Colour: Agate Grey Glass: Space

AUGUSTA LONG LEFT

Colour: Anthracite Grey Glass: Louisiana

AUGUSTA CENTRE