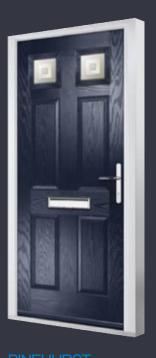

e | Glass:Louisiana





### PANELLED COLLECTION

A design that promises to stay in style for generations to come, our traditional panelled collection is a classic with so much potential.



Finish: Panelled Colour: Agate Grey Glass:Metropolis



Personaliseyour panelled door with our range of simple and intricate glazing options and hundreds of colour options to create the perfect finish for every home.







LYTHAM

Colour: Anthracite Grey Glass: Louisiana

TROON

Colour: RAL6033 Glass:Artemis **TURNBERRY GRID** 

Colour: RAL7046 Glass:Optimal

### TRADITIONAL SERIES

Add personality to every GRiPCOREdoorwithour collection of glazing and paint. Explorethousands of combinations to create the perfect finish for each entrance.



Colour: Black Glass: Peak



Colour: RAL6021 Glass:Optimal



Colour: Blue Glass:Cubic



Colour: RALDESIGN320 7015

Glass:Tectronic



Colour: RAL4007 Glass:Astoria



Colour: RAL 1003 Glass:Victorian Border

### **FEATUREDGLAZING**



Forfull glassavailability, pleaseviewthe availability chart on pages58-59.

### FEATURED COLOURS



State

() PAINT

RALDESGN

2507025

PAiNTallows us to colour match anything. With our high-performance paint technology we can offer any colour door you desire.

Doorcoloursshowninthisbrochureshouldbeusedforquidanceonly.Wehavemadeeveryefforttomatchthecolourandstainyouseeinthebrochure.soitsædoseaspossibletoourpaint when applied to the doors. Due to the nature of the products tis applied to, there is sometimes a difference between the mwhich we cannot avoid. The colour, intensity and sheen level maydifferformhepeperprin