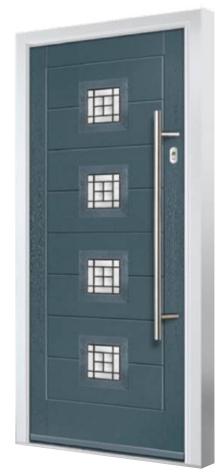

### **MONZAII**

Door Style: Black Inox Nice Colour: RAL 1023 Glass: Space

Door hardware for illustrative purposes. Seepages 54-57 for hardware available.

EXPERIENCEDOR PERFECTION

### MONZA II COLLECTION

A best-seller from our Designer range, the Monza II is a modern spectacle with stunning linear etched detailing. Customisethis design with a series of glazing options or keep it simple with our solid door option.