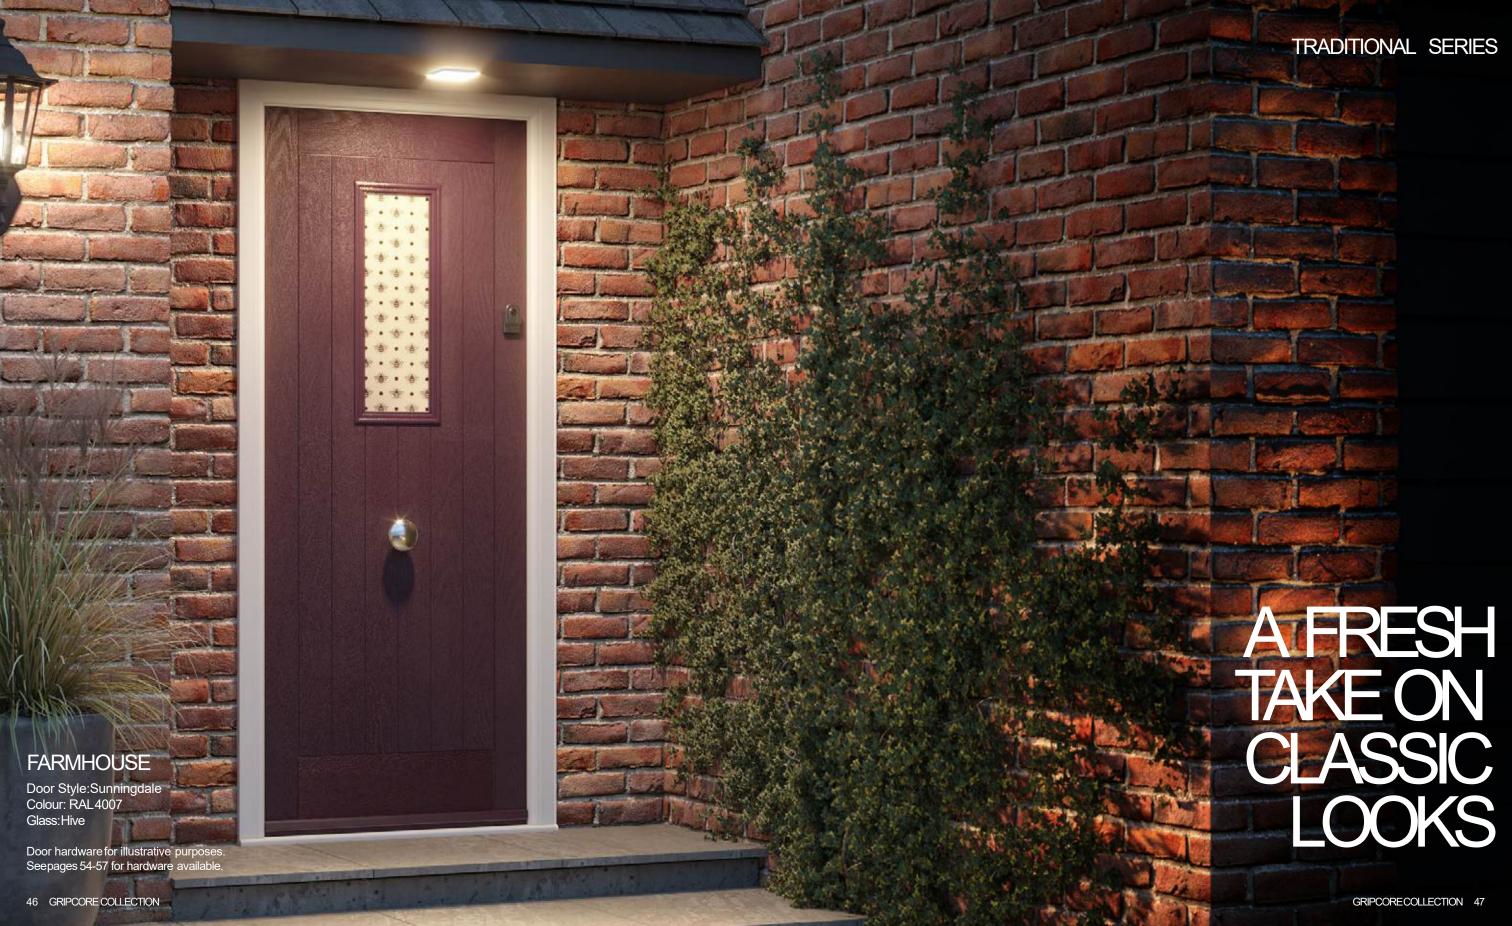

### FARMHOUSE COLLECTION

The ultimate country classic, our Farmhouse collection is an ever-popular design from our Traditional range that can be customised to almost one-of-a-kind with our range of glazing and paint.

Finish: Farmhouse Colour: RAL4007 Glass: Hive

Go big with bold glazing and paint or keep things simple with more subtle choices, whatever feels right to personalise your brand-new Farmhousedoor.

**CHANTILLY** 