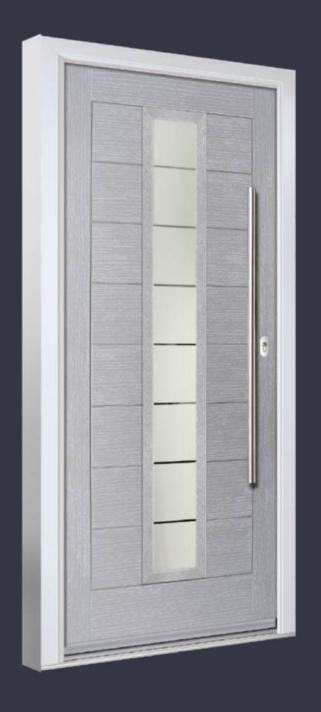

### LINKS COLLECTION

The Links range boasts the smoothest finish of all our GRiPCORE styles. A seamlessdesign with endless personalisation possibilities, make a Links your own dream door.

Finish: Links Colour: Agate Grey Glass: Graphite

Designed to replicate the aesthetic of an aluminium door, explore our collection of sleek Links doors with a range of glazing designs available.

**AUGUSTA LONG LEFT** 

Colour: RAL7046 Glass:Tectronic **OAKMONT** 