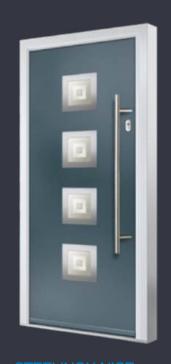

### PANELLED COLLECTION

A design that promises to stay in style for generations to come, our traditional panelled collection is a classic with so much potential.

Finish: Panelled Colour: Agate Grey Glass:Metropolis

Personaliseyour panelled door with our range of simple and intricate glazing options and hundreds of colour options to create the perfect finish for every home.

LYTHAM

Colour: Anthracite Grey Glass: Louisiana