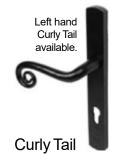

Opera **Back Plate** High quality, elegant multipoint door lock handle.

The Barley Twist, Bow and Curley Tail door handles from the Antique range.

Standard hardware options are also available.