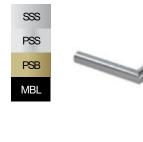

#### **FINISH KEY**

Stainless Steel

PSS

Polished **Stainless** Steel

PSB PVD Stainless

Satin Brass

PVD Stainless

PBK PVD **Stainless** Polished Brass Satin Black

TMB Textured Matt Black

MBL Matt Black Lacquer

The PVD (Physical Vapour Deposition) coating provides an additional, extremely hardwaring, protective layer which also helps prevent discolouration.