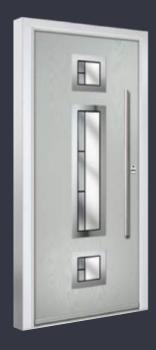

### **MONZAII**

Door Style: Black Inox Nice Colour: RAL 1023 Glass: Space

Door hardware for illustrative purposes. Seepages 54-57 for hardware available.

EXPERIENCEDOR PERFECTION

### MONZA II COLLECTION

A best-seller from our Designer range, the Monza II is a modern spectacle with stunning linear etched detailing. Customisethis design with a series of glazing options or keep it simple with our solid door option.