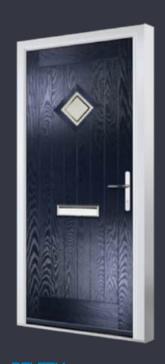

### FARMHOUSE COLLECTION

The ultimate country classic, our Farmhouse collection is an ever-popular design from our Traditional range that can be customised to almost one-of-a-kind with our range of glazing and paint.

Finish: Farmhouse Colour: RAL4007 Glass: Hive

Go big with bold glazing and paint or keep things simple with more subtle choices, whatever feels right to personalise your brand-new Farmhousedoor.

**CHANTILLY** 