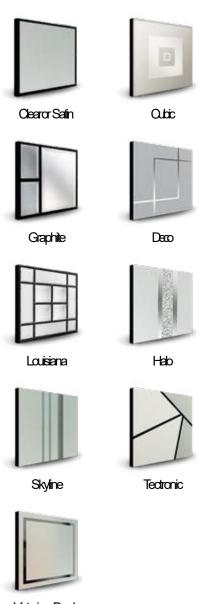

### **FEATUREDGLAZING**

Forfull glassavailability, pleaseviewthe availability chart on pages 58-59.

Victorian Border

Trinity

#### **FEATUREDGLAZING**

Victorian Border

Forfull glassavailability, pleaseviewthe availability chart on pages58-59.

### **FEATUREDGLAZING** Clearor Satin Artemis Graphite Lotus Louisiana Metropolis Birchwood Tectronic Trinity Belgravia

Forfull glassavailability, pleaseviewthe availability chart on pages58-59.