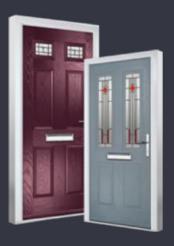

### **GRIPCORE**

colour range

When it comes to colour, the choice is endless.

Not only can you choose from a range of standard and premium colours, but you can also find the ideal colour using our new PAiNTtechnology.

PAINTallows us to match any RAL, RAL Design or BScolour or any other popular paint brands. Eachdoor slab is painted to order for a picture-perfect finish.

This opens up a world of choice for any home!