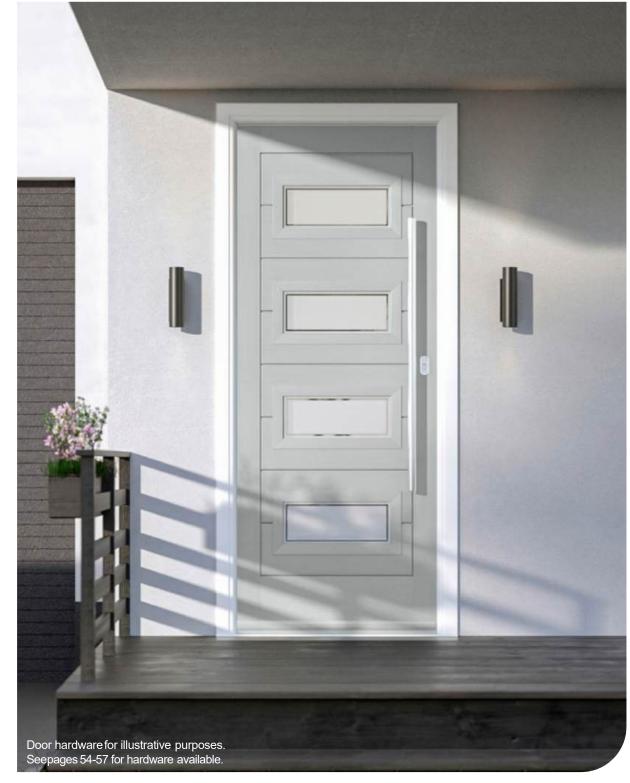

### **MONZAII**

Door Style: Black Inox Nice Colour: RAL 1023 Glass: Space

Door hardware for illustrative purposes. Seepages 54-57 for hardware available.

EXPERIENCEDOR PERFECTION

### MONZA II COLLECTION

A best-seller from our Designer range, the Monza II is a modern spectacle with stunning linear etched detailing. Customisethis design with a series of glazing options or keep it simple with our solid door option.