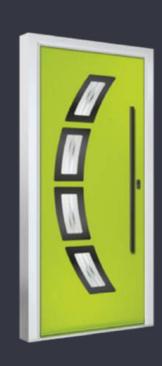

### **MONZAII**

Door Style: Black Inox Nice Colour: RAL 1023 Glass: Space

Door hardware for illustrative purposes. Seepages 54-57 for hardware available.

EXPERIENCEDOR PERFECTION

### MONZA II COLLECTION

A best-seller from our Designer range, the Monza II is a modern spectacle with stunning linear etched detailing. Customisethis design with a series of glazing options or keep it simple with our solid door option.