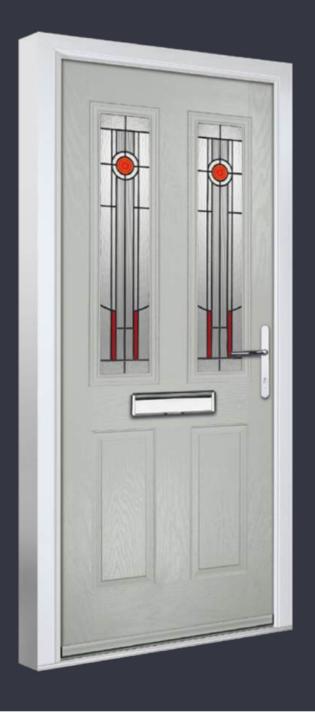

**AUGUSTA CENTRE** 

Colour: RAL6021 Glass:Graphite SQUARE 4

Colour: Slate Glass:Louisiana **OAKMONT** 

Colour: Black Glass:Skyline

Add personality to every GRiPCOREdoorwith our collection of glazing and paint. Explorethousands of combinations to create the perfect finish for each entrance.

Colour: RAL3015 Glass:Lotus

Colour: Stone Grey Patina

Colour: RAL DESIGN230 7015 Glass:Trinity

BLACK INOX NICE

Colour: Agate Grey Glass: Space

AUGUSTA LONG LEFT

Colour: Anthracite Grey Glass: Louisiana

AUGUSTA CENTRE