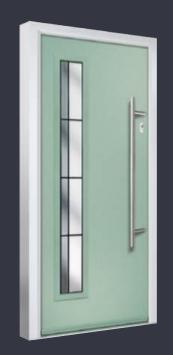

### LINKS COLLECTION

The Links range boasts the smoothest finish of all our GRiPCORE styles. A seamlessdesign with endless personalisation possibilities, make a Links your own dream door.

Finish: Links Colour: Agate Grey Glass: Graphite