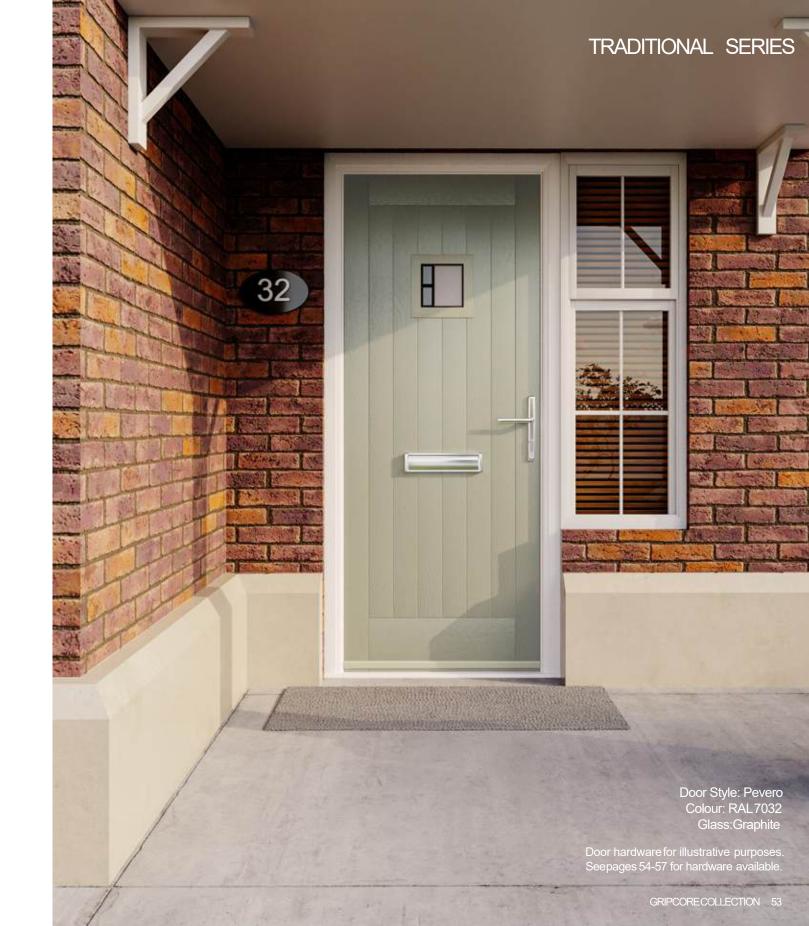

#### **TRADITIONAL**

Our Traditional collections boasts a selection of designs that are guaranteed to last the test of time. Classic, high-quality finishes that can feature stunning woodgrain detail and can be given a modern twist with our range of glass.

### TRADITIONAL SERIES

Add personality to every GRiPCOREdoorwithour collection of glazing and paint. Explorethousands of combinations to create the perfect finish for each entrance.

Colour: Black Glass: Peak

Colour: RAL6021 Glass:Optimal

Colour: Blue Glass:Cubic

Colour: RALDESIGN320 7015

Glass:Tectronic

Colour: RAL4007 Glass:Astoria

Colour: RAL 1003 Glass:Victorian Border