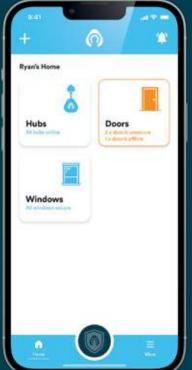

### **Smart Alerts**

- Instant Status Updates
- SureSecure™ Geofence Alerts
- Scheduled Notifications
- Family Sharing

### **Smart Controls**

- Fully Smart Home Integrated
- Works with Most Major Smart-Tech Brands
- © Controlled with the Kubu® Smart Phone App
- Activates Automations at the Turn of a Key

Be Sure It's Secure.