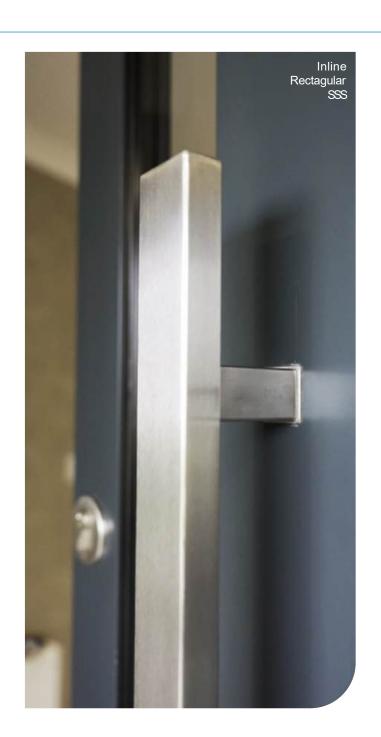

#### **PULL BARS**

Inline Rectangular Inline rectangular Tbar pull handle available in lengths of 900mm, 1200mm and 1500mm.

MBL

Offset Rectangular Offset rectangular

Tbar pull handle available in lengths of 1200mm and 1500mm.