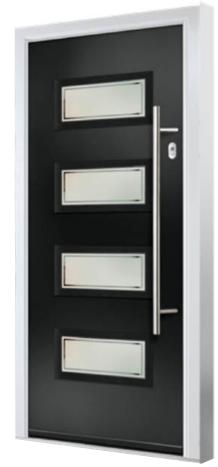

### **MONZAII**

Door Style: Black Inox Nice Colour: RAL 1023 Glass: Space

Door hardware for illustrative purposes. Seepages 54-57 for hardware available.

EXPERIENCEDOR PERFECTION

### MONZA II COLLECTION

A best-seller from our Designer range, the Monza II is a modern spectacle with stunning linear etched detailing. Customisethis design with a series of glazing options or keep it simple with our solid door option.