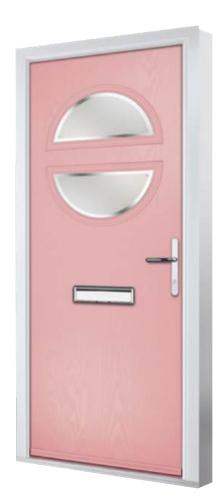

### FLUSH COLLECTION

A sleek and timeless design, our Flush collection is a smooth finish with a subtle wood-grain look. Available as a solid door or with a range of glazing designs.

VILAMOURA FLUSH

Finish: Flush Colour: RAL7032 Glass:Birchwood