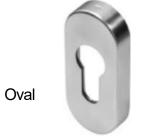

#### **ESCUTCHEONS**

SSS PSS PSB

An elegant round escutcheon suitable for euro profile cylinders.

CYLINDER PULLS

High quality back-to-back euro cylinder pull set.

**PSS** 

SSS

A contemporary oval escutcheon suitable for euro profile cylinders.