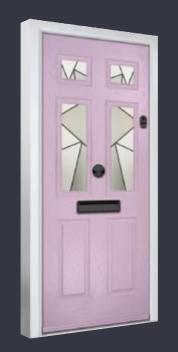

Colour: RAL3015 Glass:Lotus

Colour: Stone Grey Patina

Colour: RAL DESIGN230 7015 Glass:Trinity

BLACK INOX NICE

Colour: Agate Grey Glass: Space

AUGUSTA LONG LEFT

Colour: Anthracite Grey Glass: Louisiana

AUGUSTA CENTRE