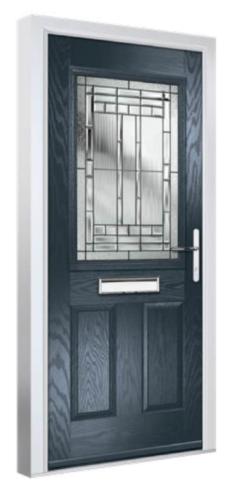

### FLUSH COLLECTION

A sleek and timeless design, our Flush collection is a smooth finish with a subtle wood-grain look. Available as a solid door or with a range of glazing designs.

VILAMOURA FLUSH

Finish: Flush Colour: RAL7032 Glass:Birchwood