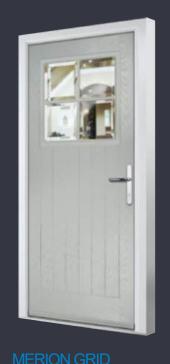

#### **MERION**

Colour: White Glass: Victorian Border

GRIPCORE COLLECTION 51 50 GRIPCORE COLLECTION

Door Style:Merion | Colour:White | Glass:Victorian Border