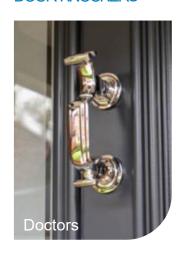

#### DOOR KNOCKERS

A luxurious heavyweight Doctors' Door Knocker for that elegant finishing touch.

High-quality classicsolid stainless steel ring door knocker and strike plate.