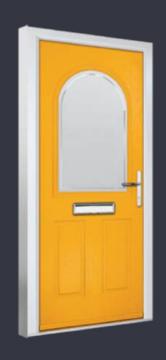

### FLUSH COLLECTION

A sleek and timeless design, our Flush collection is a smooth finish with a subtle wood-grain look. Available as a solid door or with a range of glazing designs.

VILAMOURA FLUSH

Finish: Flush Colour: RAL7032 Glass:Birchwood