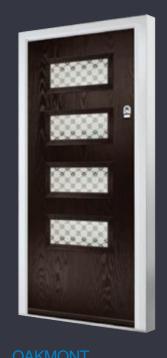

**AUGUSTA CENTRE** 

Colour: RAL6021 Glass:Graphite SQUARE 4

Colour: Slate Glass:Louisiana **OAKMONT** 

Colour: Black Glass:Skyline

Add personality to every GRiPCOREdoorwith our collection of glazing and paint. Explorethousands of combinations to create the perfect finish for each entrance.