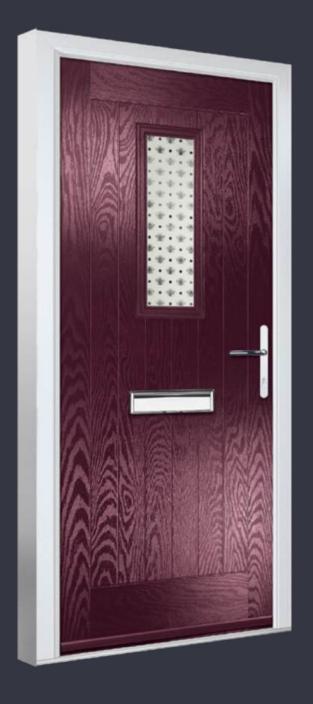

### FARMHOUSE COLLECTION

The ultimate country classic, our Farmhouse collection is an ever-popular design from our Traditional range that can be customised to almost one-of-a-kind with our range of glazing and paint.

Finish: Farmhouse Colour: RAL4007 Glass: Hive

Go big with bold glazing and paint or keep things simple with more subtle choices, whatever feels right to personalise your brand-new Farmhousedoor.

**CHANTILLY** 