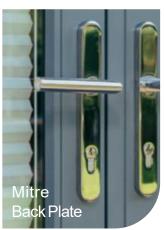

Opera **Back Plate** High quality, elegant multipoint door lock handle.

The Barley Twist, Bow and Curley Tail door handles from the Antique range.

Standard hardware options are also available.