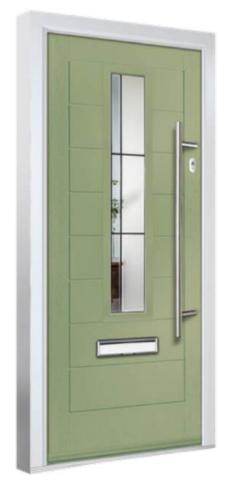

### PANELLED COLLECTION

A design that promises to stay in style for generations to come, our traditional panelled collection is a classic with so much potential.

Finish: Panelled Colour: Agate Grey Glass:Metropolis

Personaliseyour panelled door with our range of simple and intricate glazing options and hundreds of colour options to create the perfect finish for every home.

LYTHAM

Colour: Anthracite Grey Glass: Louisiana