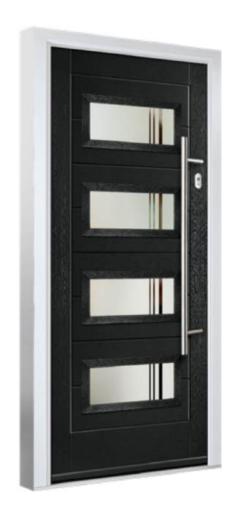

### LINKS COLLECTION

The Links range boasts the smoothest finish of all our GRiPCORE styles. A seamlessdesign with endless personalisation possibilities, make a Links your own dream door.

Finish: Links Colour: Agate Grey Glass: Graphite

Designed to replicate the aesthetic of an aluminium door, explore our collection of sleek Links doors with a range of glazing designs available.

**AUGUSTA LONG LEFT** 

Colour: RAL7046 Glass:Tectronic **OAKMONT** 