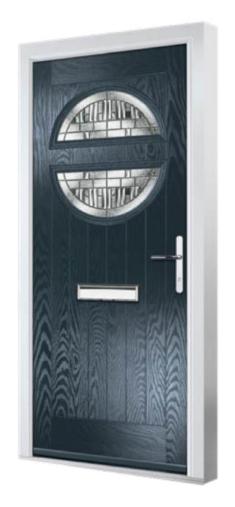

### **MONZAII**

Door Style: Black Inox Nice Colour: RAL 1023 Glass: Space

Door hardware for illustrative purposes. Seepages 54-57 for hardware available.

EXPERIENCEDOR PERFECTION

### MONZA II COLLECTION

A best-seller from our Designer range, the Monza II is a modern spectacle with stunning linear etched detailing. Customisethis design with a series of glazing options or keep it simple with our solid door option.