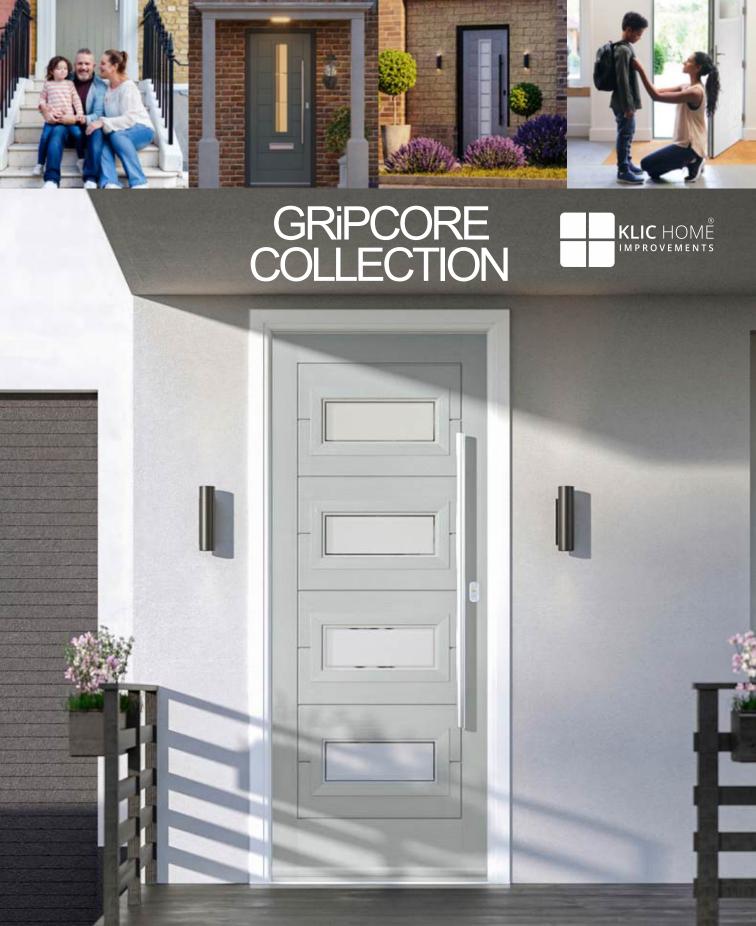

### INTRODUCING **GRIPCORE INNOVATION**

A well designed door adds beauty, style and personality to your home. So, whether you prefer a traditional or contemporary look, there is a door style to suit all tastes from our GRiPCORECollection.

GRiPCOREtechnologyis created from the best of traditional and modern materials, and is engineered to deliver a stronger, heavier and more robust door.

The unrivalled construction of GRiPCOREdoor technology createsa formidable barrier that will protect your home against the elements, deter intruders and look stunning for yearsto come.

# A NEW GENERATION OF COMPOSITE DOORS

In a first for the UK market, the new GRiPCORE timber-foam core is made up of layers of PIRfoam and HDFplywood, compressed between two sheets of aluminium to add extra stability and rigidity. Finished with a signature GRPskin, GRiPCOREissimply superior to anything elsecurrently on the market.