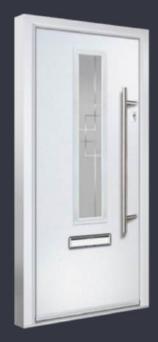

### **MONZAII**

Door Style: Black Inox Nice Colour: RAL 1023 Glass: Space

Door hardware for illustrative purposes. Seepages 54-57 for hardware available.

EXPERIENCEDOR PERFECTION

### MONZA II COLLECTION

A best-seller from our Designer range, the Monza II is a modern spectacle with stunning linear etched detailing. Customisethis design with a series of glazing options or keep it simple with our solid door option.